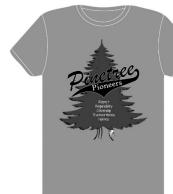

## **Pinetree Spiritwear Order Form**

We have all new spiritwear for 2017-2018! There are a limited number of shirts currently in stock. To order, please submit this form with cash or check made **payable to Pinetree PTA**, or pay by credit card using our online payment form on the PTA website, www.pinetreepta.org

## Shirt prices are \$12 each or 2 for \$20

| Children's Sizes |                            |                           |  |
|------------------|----------------------------|---------------------------|--|
| Size             | Heather<br>Grey<br>T-Shirt | Kelly<br>Green<br>T-Shirt |  |
| XS (4)           |                            |                           |  |
| Small (6-8)      |                            |                           |  |
| Medium (10-12)   |                            |                           |  |
| Large (14-16)    |                            |                           |  |
| XL (18-20)       |                            |                           |  |