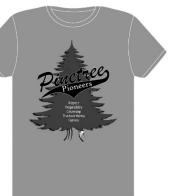

## **Pinetree Spiritwear Order Form**

We have all new spiritwear for 2017-2018! There are a limited number of shirts currently in stock. To order, please submit this form with cash or check made **payable to Pinetree PTA**, or pay by credit card using our online payment form on the PTA website, www.pinetreepta.org

## Shirt prices are \$12 each or 2 for \$20

| Children's Sizes |                            |                           |  |
|------------------|----------------------------|---------------------------|--|
| Size             | Heather<br>Grey<br>T-Shirt | Kelly<br>Green<br>T-Shirt |  |
| XS (4)           |                            |                           |  |
| Small (6-8)      |                            |                           |  |
| Medium (10-12)   |                            |                           |  |
| Large (14-16)    |                            |                           |  |
| XL (18-20)       |                            |                           |  |